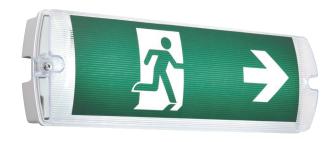

### KIT INCLUDES

1 x SightPro

1 x Emergency sign kit (Can be combined freely for using)